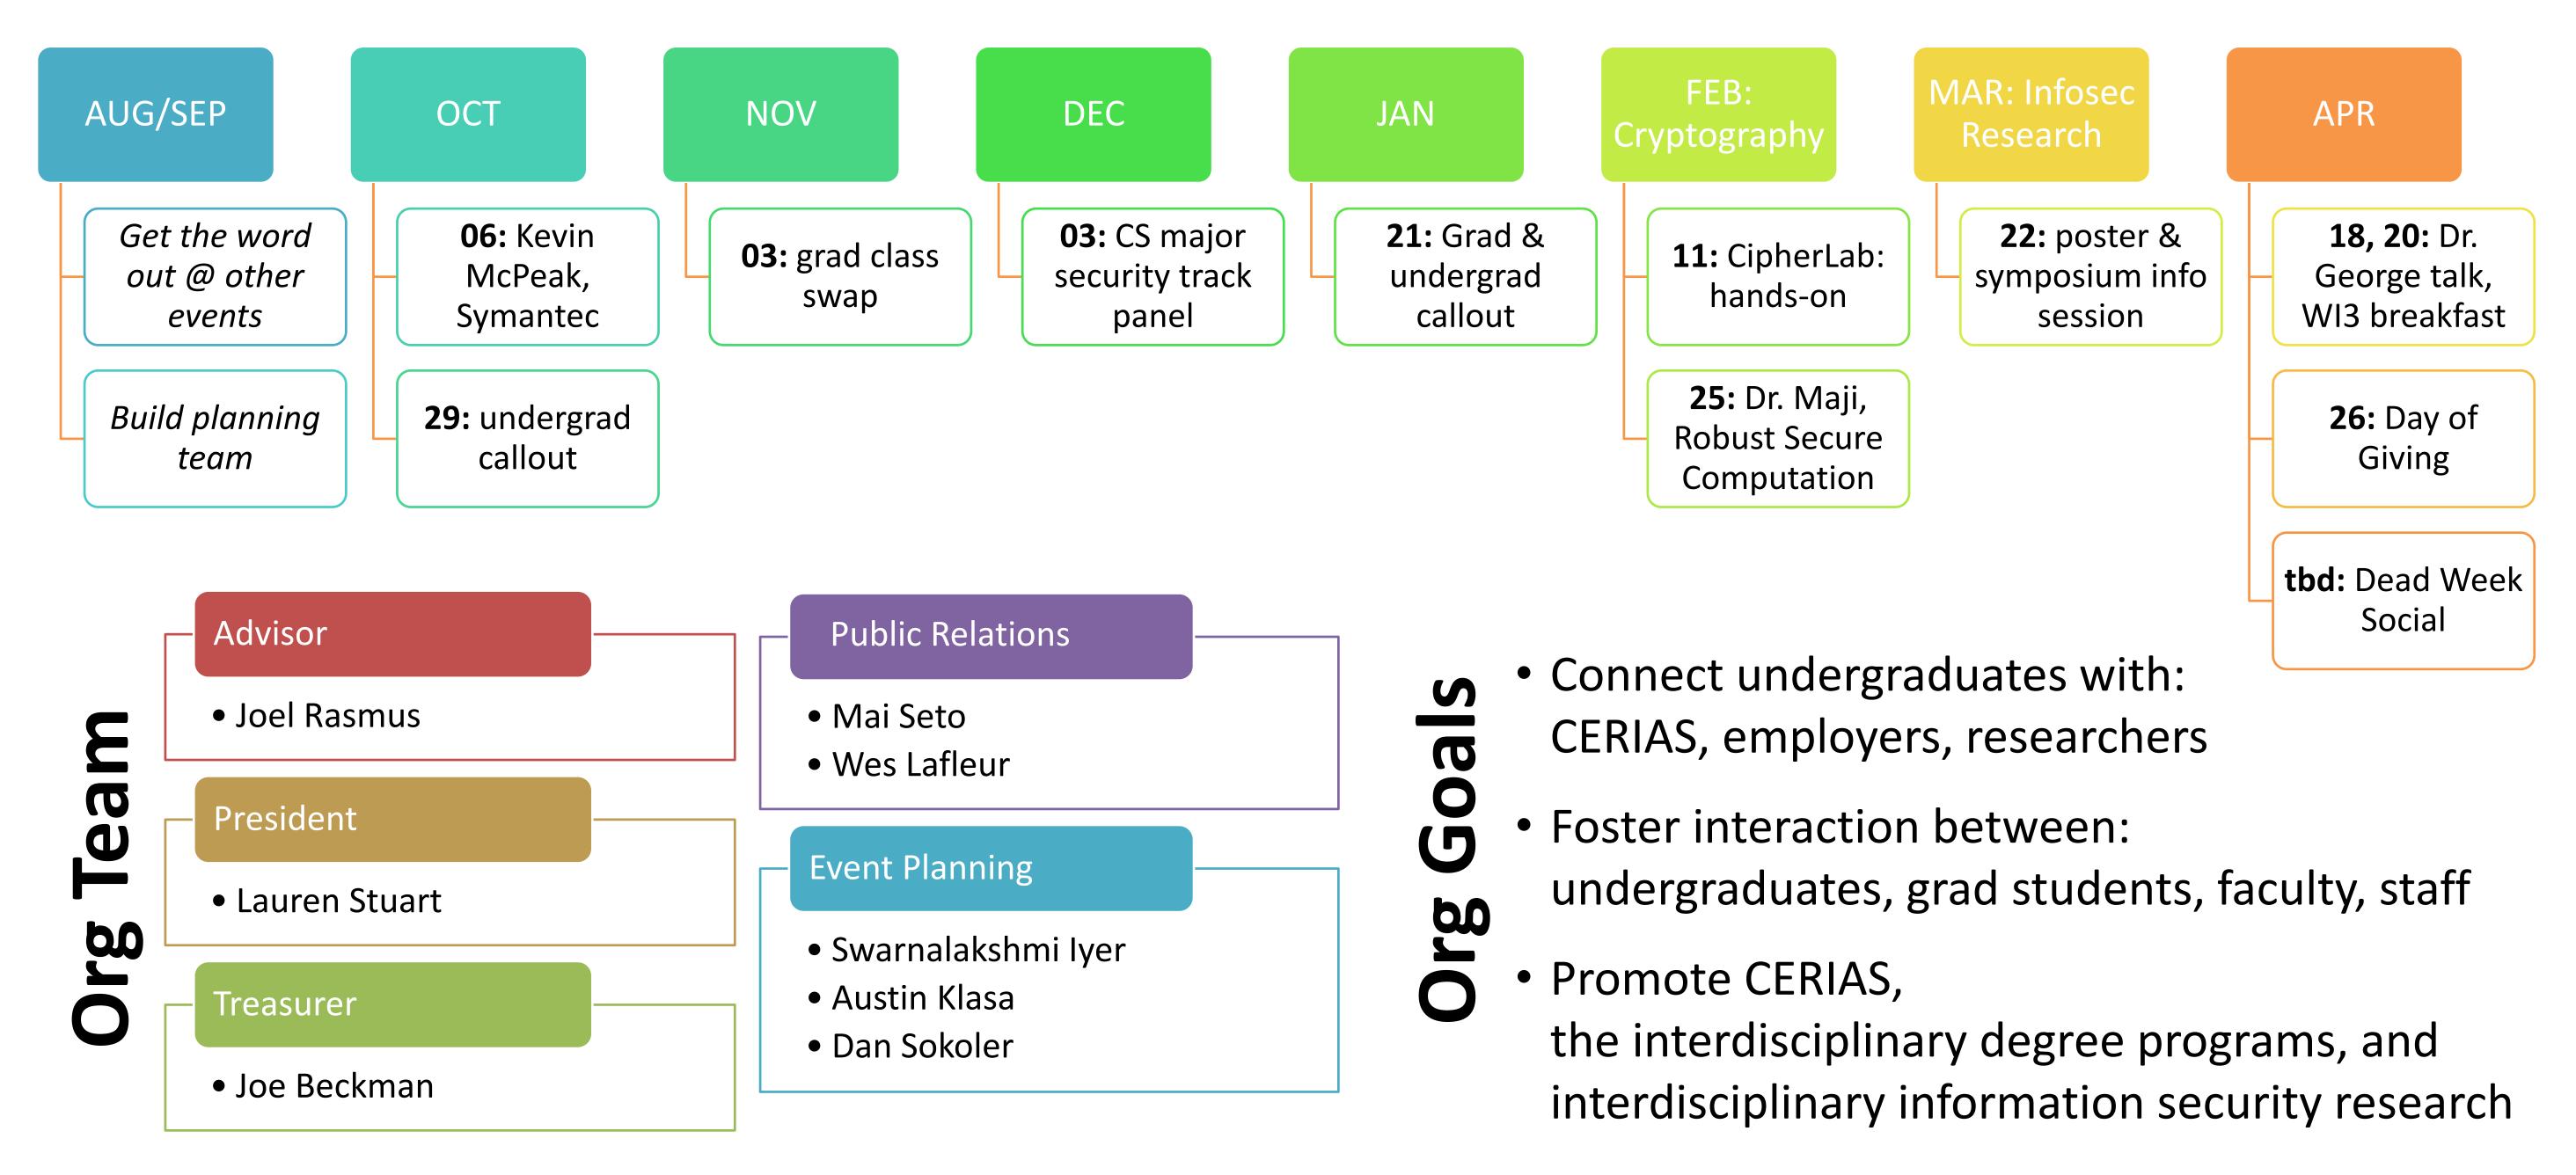

### This year's efforts:

- Flyers & emails for our events, others of interest Facebook events Reach
- Add students to the mailing list Get students involved in planning, volunteering Enroll
  - Expand events to undergraduate interests
  - Add undergraduate events

#### Looking forward:

++Reach

- CS Department well represented
- CNIT, other departments
- ++Enroll

++Serve

- More leadership opportunities
- Larger pool of events
- Connect students

More students

#### Next year's ideas:

- Fall callout
- Cipherlab II
- Graduate student research talks
- Faculty talks
- Tech talks
- Tool tutorials
- Strengthen FB presence
- Expand wiki as knowledge repo

Serve

# CERIAS

|                                                                                                                                                                                                                                                                                                                                                                     | '15-'16<br>team  |             | Joel Rasmus, advisor               |                   |    |  |
|---------------------------------------------------------------------------------------------------------------------------------------------------------------------------------------------------------------------------------------------------------------------------------------------------------------------------------------------------------------------|------------------|-------------|------------------------------------|-------------------|----|--|
|                                                                                                                                                                                                                                                                                                                                                                     |                  |             | Lauren Stuart, president           |                   |    |  |
|                                                                                                                                                                                                                                                                                                                                                                     |                  |             | Joe Beckman, treasurer             |                   |    |  |
|                                                                                                                                                                                                                                                                                                                                                                     |                  |             | Swarnalakshmi Iyer, event planning |                   |    |  |
|                                                                                                                                                                                                                                                                                                                                                                     |                  |             | Austin Klasa, event planning       |                   |    |  |
| '15-'16 Team  Advisor: Joel Rasmus, CERIAS Managing Director President: Lauren Stuart, INSC PhD Student Treasurer: Joe Beckman, INSC PhD Student Grad member: Swarnalakshmi Iyer, INSC MS student  Undergraduate Representatives:  • Austin Klasa, CS undergraduate  • Mai Seto, CS undergraduate  • Dan Sokoler, CS undergraduate  • Wes LaFleur, CS undergraduate |                  |             | Mai Seto, public relations         |                   |    |  |
|                                                                                                                                                                                                                                                                                                                                                                     |                  |             | Dan Sokoler, event planni          | Advisor           | Jo |  |
|                                                                                                                                                                                                                                                                                                                                                                     |                  |             | Wes Lafleur, public relatio        | President         | La |  |
|                                                                                                                                                                                                                                                                                                                                                                     |                  |             |                                    | Treasurer         | Jo |  |
|                                                                                                                                                                                                                                                                                                                                                                     | Staff<br>Advisor | Joel Rasmus |                                    | Public            |    |  |
|                                                                                                                                                                                                                                                                                                                                                                     | Presiden<br>t    | Joel Rasmus |                                    | Relations         | M  |  |
|                                                                                                                                                                                                                                                                                                                                                                     | Treasure         | Joel Rasmus |                                    | Event<br>Planning | Sw |  |